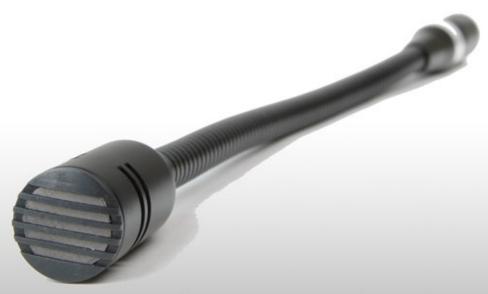

## Gooseneck Microphone SA-LSM1

universally compatible and suitable for all applications requiring audio input

sturdy, yet flexible neck easily withstands repeated re-positioning without any loss in strength or quality

## Gooseneck Microphone SA-LSM1

wide frequency response

powerful and sensitive

robust flexibility

Element: dynamic Impedance: 200ohms

Polar Pattern: cardioid Dimensions(mm): 300

Frequency Response: 150 Hz-10KHz Weight: 0.18kg

Sensitivity: 83.5db ± 3db @ 1khz Colour: black