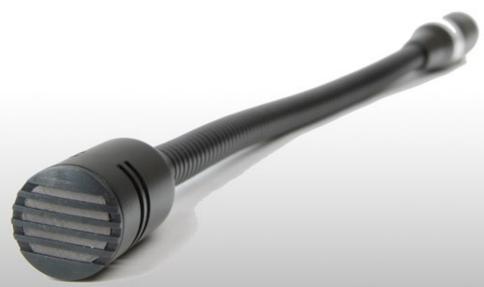

## Gooseneck Microphone SA-LSM1

universally compatible and suitable for all applications requiring audio input

sturdy, yet flexible neck easily withstands repeated re-positioning without any loss in strength or quality

## Gooseneck Microphone SA-LSM1

wide frequency response

powerful and sensitive

robust flexibility

Element: dynamic Impedance: 200ohms

Polar Pattern: cardioid Dimensions(mm): 300

Frequency Response: 150 Hz-10KHz Weight: 0.18kg

Sensitivity: 83.5db ± 3db @ 1khz Colour: black