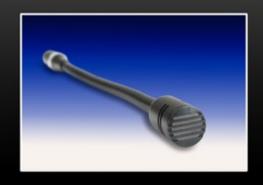

## Gooseneck Microphone SA-LSM1

universally compatible and suitable for all applications requiring audio input

sturdy, yet flexible neck easily withstands repeated re-positioning without any loss in strength or quality

maximum immunity to electromagnetic hum and RF interference

perfectly balanced with superior sensitivity

ready for instant use

Stonewood Audio professional intercom systems are hardwearing and robustly engineered.

## Gooseneck Microphone SA-LSM1

wide frequency response

powerful and sensitive

robust flexibility

Element: dynamic Impedance: 200ohms

Polar Pattern: cardioid Dimensions(mm): 300

Frequency Response: 150 Hz-10KHz Weight: 0.18kg

Sensitivity: 83.5db ± 3db @ 1khz Colour: black